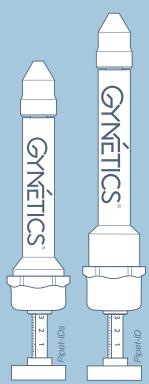

## **FEATURES**

- Available in two different sizes to fit every size of hand
  - Pipet-ID for regular to large hands
  - Pipet-IDs for small to regular hands
- Ergonomic design
- Adjustable aspiration volume (min  $\approx 0.2 \mu$ l, max  $\approx 3 \mu$ l)
- Total expulsion feature
- Stainless steel table holder included
- Spare parts kit included (includes extra seals, plunger wire and hexagon key)
- Designed for use with the "Strip-ID" micropipettes. Also fits most plastic micropipettes (Ø 0.9 mm OD, 0.6 mm ID)