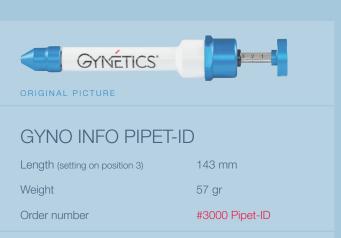

## GYNO INFO PIPET-IDs

Length (setting on position 3) 120 mm

Weight 43 gr

Order number #3000 Pipet-IDs

Colour differences may occur between batches due to variations in the colouring process and be considered as normal. GMP will not accept any claim or remark concerning these eventual differences.