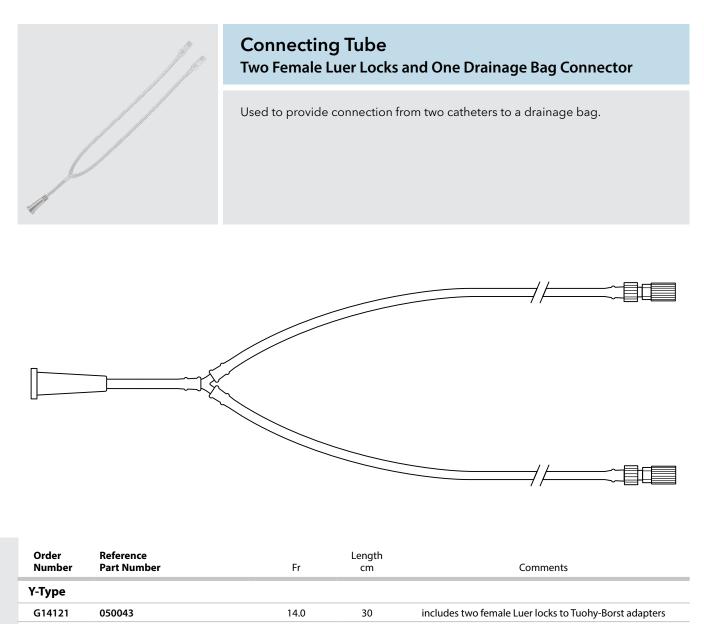

|                                                                                                                                                                         |
|                           | Part Number<br>ck and Drainage Bag Conne<br>050042<br>ck and Drainage Bag Conne | Part Number   Fr     ck and Drainage Bag Connector; One-Way Stopcock   050042     050042   14.0     ck and Drainage Bag Connector; Female Luer Lock 1 | Part Number Fr cm   ck and Drainage Bag Connector; One-Way Stopcock Attached   050042 14.0 30   ck and Drainage Bag Connector; Female Luer Lock to Tuohy-Borst Attached |

Some products or part numbers may not be available in all markets. Contact your local Cook representative or Customer Support & Delivery for details.



Some products or part numbers may not be available in all markets. Contact your local Cook representative or Customer Support & Delivery for details.



#### **Ureteroscopy Irrigation System**

Used to provide controlled manual irrigation of the ureter, bladder, kidney, or uterine cavity.



| Order<br>Number | Reference<br>Part Number |  |  |  |
|-----------------|--------------------------|--|--|--|
| G16918          | 050350                   |  |  |  |

Some products or part numbers may not be available in all markets. Contact your local Cook representative or Customer Support & Delivery for details.