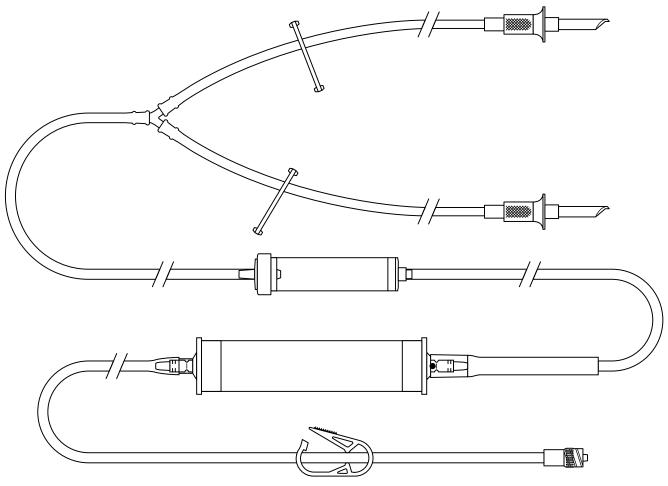

#### **Ureteroscopy Irrigation System**

Used to provide controlled manual irrigation of the ureter, bladder, kidney, or uterine cavity.

| Order<br>Number | Reference<br>Part Number |  |  |  |
|-----------------|--------------------------|--|--|--|
| G16918          | 050350                   |  |  |  |